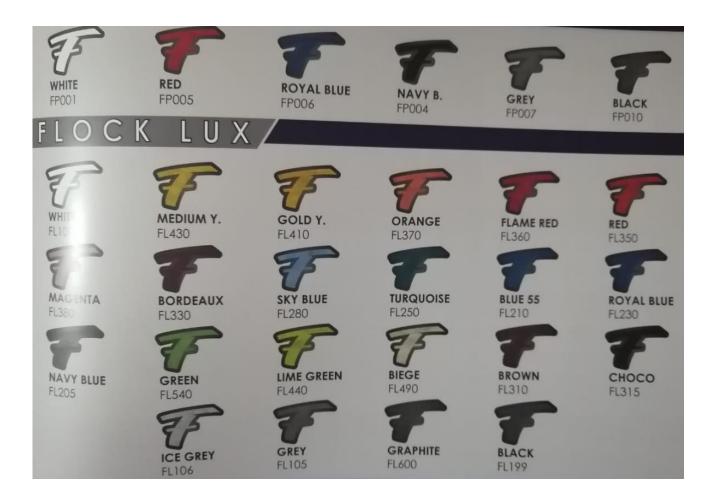

## PICK YOUR VINYL COLOUR **GOT GEAR** TO CUSTOMISE YOUR LOOK

\$100

ORANGE \$370

LAVANDA

S287

LILIAC

\$285

S267

LIME \$440

MILITARY G. \$580

\$337

LEMON Y. \$450

POMODORO \$377

PINK \$390

PURPLE \$290

SAPPHIRE \$260

ROYAL BLUE \$230

APPLE G. \$520

BROWN \$310

\$339

MEDIUM Y. \$430

5360

\$380

\$300

AGATA S257

\$210

GREEN 48 \$530

CHOCO \$315

\$490

GOLD Y. \$410

RED \$350

ROSA 14 5395

**BABY BLUE** \$265

TURQUOISE \$250

MIDDLE B. \$207

GREEN \$540

LEATHER B \$320

\$106

APRICOT \$373

\$340

\$305

S270

\$255

NAVY BLUE \$205

OLIVE \$550

CAMEL \$335

SALMON

\$370

BORDEAUX

\$330

SKY BLUE \$280

\$240

\$510

FOREST G. \$560

\$336

\$199